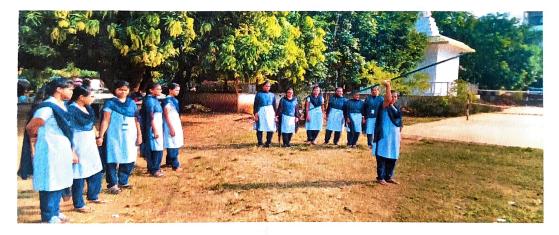

onomous Institution, Affiliated to JNTUK, Kakinada) ( Approved by PCI - New Delhi and Approved under UGC 2f ) (Accredited with NAAC "A" Grade and ISO 9001:2015 Certified Institute) Pothavarappadu (V), (Via) Nunna, Agiripalli (M), Eluru District, A.P., Pin: 521 212,

Website: www.nriep.edu.in, Email.ID: nripharmacycollege@gmail.com, Cell: 9394686868





## **NRI COLLEGE OF PHARMACY**

(Run by Sri Durga Malleswari Educational Society) (An Autonomous Institution, Affiliated to JNTUK, Kakinada) (Approved by PCI - New Delhi and Approved under UGC 2f) (Accredited with NAAC "A" Grade and ISO 9001:2015 Certified Institute)



Pothavarappadu (V), (Via) Nunna, Agiripalli (M), Eluru District, A.P., Pin: 521 212,

Website: www.nriep.edu.in, Email.ID: nripharmacycollege@gmail.com, Cell: 9394686868







## NRI COLLEGE OF PHARMACY

(Run by Sri Durga Malleswari Educational Society) (An Autonomous Institution, Affiliated to JNTUK, Kakinada) ( Approved by PCI - New Delhi and Approved under UGC 2f ) (Accredited with NAAC "A" Grade and ISO 9001:2015 Certified Institute) Pothavarappadu (V), (Via) Nunna, Agiripalli (M), Eluru District, A.P., Pin: 521 212,